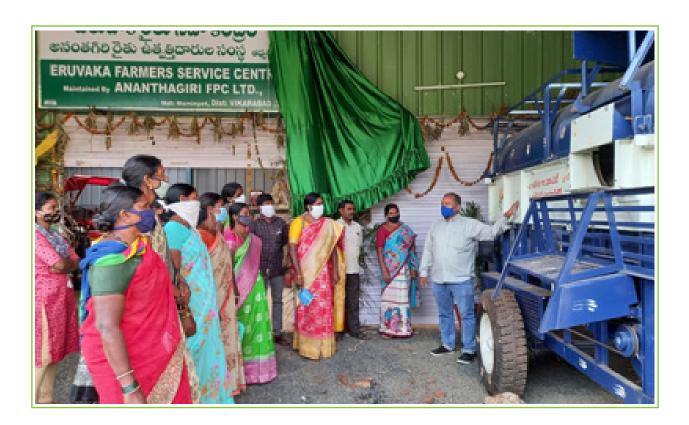

| Society For Elimination of Rural Poverty (SERP), Dept of Rural Development, Govt of Telangana |                                                                                                                                                                                                                                                                                                                                        |  |  |  |  |  |
|-----------------------------------------------------------------------------------------------|----------------------------------------------------------------------------------------------------------------------------------------------------------------------------------------------------------------------------------------------------------------------------------------------------------------------------------------|--|--|--|--|--|
| Custom Hiring Centres (CHCs)                                                                  |                                                                                                                                                                                                                                                                                                                                        |  |  |  |  |  |
| District Name:                                                                                | Vikarabad                                                                                                                                                                                                                                                                                                                              |  |  |  |  |  |
| Mandal Name:                                                                                  | Mominpet                                                                                                                                                                                                                                                                                                                               |  |  |  |  |  |
| Name of the FPO / Mandal Samakhya                                                             | Anantagiri FPC Ltd                                                                                                                                                                                                                                                                                                                     |  |  |  |  |  |
| Location of the CHC:                                                                          | Beside Stree Shakthi Bhavan, MPDO premises,<br>Mominpet mandal, Vikarabad district Pin code:<br>501202                                                                                                                                                                                                                                 |  |  |  |  |  |
| Sanctioned amount :                                                                           | Rs.27.00 lakhs                                                                                                                                                                                                                                                                                                                         |  |  |  |  |  |
| No. of Villages covered / Names of Villages:                                                  | <ul> <li>15 / 1) Govindhapur, 2) Ramnathgudupally, 3)</li> <li>Mominpet-1, 4) Mominpet -2, 5) Mominpet-3,</li> <li>6) Mominpet-4, 7) Burgupally, 8) Saidalpur, 9)</li> <li>Malreddygudem, 10) Mekavanampally, 11) Kaslabad,</li> <li>12) Rallagudupally, 13) Chandrayanpally, 14)</li> <li>Velchal, &amp; 15 Durgamcheruvu.</li> </ul> |  |  |  |  |  |
| No. of Acres :                                                                                | 145                                                                                                                                                                                                                                                                                                                                    |  |  |  |  |  |
| Date of Inauguration and Inaugurated by:                                                      | 08.10.2020 / Hon'ble Minister for Education of<br>Telangana State, Smt. P. Sabhitha Reddy garu.                                                                                                                                                                                                                                        |  |  |  |  |  |
| No. of members to be benefitted                                                               | 920                                                                                                                                                                                                                                                                                                                                    |  |  |  |  |  |