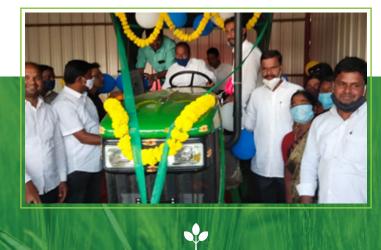

## Society For Elimination of Rural Poverty (SERP), Dept of Rural Development, Govt of Telangana

| Custom Hiring Centres (CHCs)                 |                                                                                                                                                                             |  |  |  |  |  |
|----------------------------------------------|-----------------------------------------------------------------------------------------------------------------------------------------------------------------------------|--|--|--|--|--|
| District Name:                               | Mahboobnagar                                                                                                                                                                |  |  |  |  |  |
| Mandal Name:                                 | Nawabpet                                                                                                                                                                    |  |  |  |  |  |
| Name of the FPO / Mandal Samakhya            | Nawabpet Mandal Mahila Samakhya                                                                                                                                             |  |  |  |  |  |
| Location of the CHC:                         | Mandal Resource Building, MPDO office complex,<br>Nawabpet Mandal,Mahaboobnagar.                                                                                            |  |  |  |  |  |
| Sanctioned amount :                          | Rs.25.00 lakhs                                                                                                                                                              |  |  |  |  |  |
| No. of Villages covered / Names of Villages: | 12 / 1) Yenmamgandla 2) Kondapur 3)<br>Dayapanthulapally 4)Hajilapur 5) Marikal 6)<br>Guraunta 7) Dharpally 8) Ammapur 9) Kamaram 10)<br>Pomal 11) Lokirevu 12) Lingampally |  |  |  |  |  |
| No. of Acres :                               | 1000                                                                                                                                                                        |  |  |  |  |  |
| Date of Inauguration and Inaugurated by:     | 2nd October, 2020.<br>Hon'ble MP, Sri. Srinivas Reddy garu, and Hon'ble<br>MLA, Sri. Laxma Reddy garu.                                                                      |  |  |  |  |  |
| No. of members to be benefitted              | 500                                                                                                                                                                         |  |  |  |  |  |