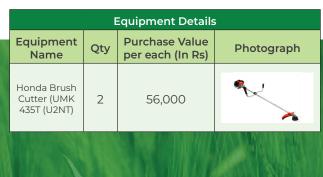

|            |  |
| Straw<br>Baler,(Redlands<br>SBA 330EW)            | 1                 | 3,10,000                           |            | Seed Drill<br>Multi crop<br>Planter                          | 1                 | 52,000                             |            |  |
| Rotoking<br>Rotavator 42<br>Blades(Heavy<br>Duty) | 1                 | 90,000                             | A CONTROL  | Turmeric<br>and Ginger<br>Planter                            | 1                 | 88,000                             |            |  |
| Rotoking<br>Rotavator 36<br>Blades(Heavy<br>Duty) | 1                 | 88,000                             |            | Honda<br>Taiwan 4<br>Stroke Power<br>Sprayer                 | 5                 | 1,00,000                           |            |  |



| Society For Elimination of Rural Poverty (SERP), Dept of Rural Development, Govt of Telangana |                                                                                                                                                                                                                                                                                                         |  |  |  |  |
|-----------------------------------------------------------------------------------------------|-----------------------------------------------------------------------------------------------------------------------------------------------------------------------------------------------------------------------------------------------------------------------------------------------------