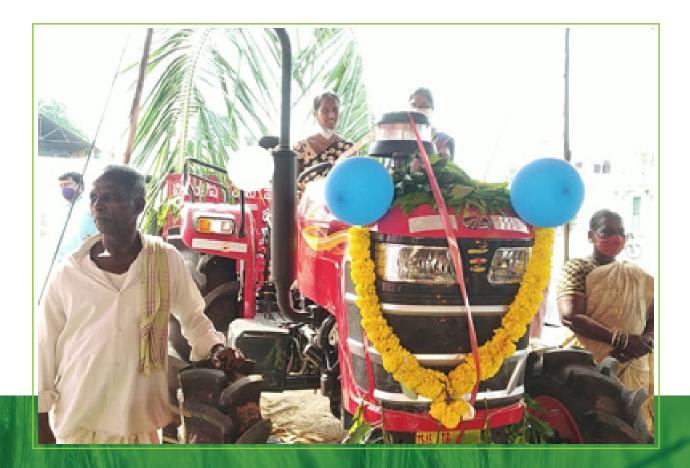

## Society For Elimination of Rural Poverty (SERP), Dept of Rural Development, Govt of Telangana

| Custom Hiring Centres (CHCs)                 |                                                                                                                             |  |  |  |  |  |
|----------------------------------------------|-----------------------------------------------------------------------------------------------------------------------------|--|--|--|--|--|
| District Name:                               | Rajanna Sircilla                                                                                                            |  |  |  |  |  |
| Mandal Name:                                 | Yellareddipet                                                                                                               |  |  |  |  |  |
| Name of the FPO / Mandal Samakhya            | Kaveri Mandal Samakhya                                                                                                      |  |  |  |  |  |
| Location of the CHC:                         | EWRC Center, ST Hostel, Yellareddypet Village & Mandal, Rajanna Sircilla District.                                          |  |  |  |  |  |
| Sanctioned amount :                          | Rs.25.00 lakhs                                                                                                              |  |  |  |  |  |
| No. of Villages covered / Names of Villages: | 8 / 1)Bandalingampalli, 2)Narayanapoor, 3)<br>Ragtlapalli, 4)Dumala, 5)Gollapalli, 6)Boppapur, 7)<br>Singaram & 8) Almaspur |  |  |  |  |  |
| No. of Acres :                               | 1600                                                                                                                        |  |  |  |  |  |
| Date of Inauguration and Inaugurated by:     |                                                                                                                             |  |  |  |  |  |
| No. of members to be benefitted              | 500                                                                                                                         |  |  |  |  |  |

| Society For Elimination of Rural Poverty (SERP), Dept of Rural Development, Govt of Telangana |                                                                                                                                                                                                                                                                                                                                        |  |  |  |  |  |
|-----------------------------------------------------------------------------------------------|----------------------------------------------------------------------------------------------------------------------------------------------------------------------------------------------------------------------------------------------------------------------------------------------------------------------------------------|--|--|--|--|--|
| Custom Hiring Centres (CHCs)                                                                  |                                                                                                                                                                                                                                                                                                                                        |  |  |  |  |  |
| District Name:                                                                                | Vikarabad                                                                                                                                                                                                                                                                                                                              |  |  |  |  |  |
| Mandal Name:                                                                                  | Mominpet                                                                                                                                                                                                                                                                                                                               |  |  |  |  |  |
| Name of the FPO / Mandal Samakhya                                                             | Anantagiri FPC Ltd                                                                                                                                                                                                                                                                                                                     |  |  |  |  |  |
| Location of the CHC:                                                                          | Beside Stree Shakthi Bhavan, MPDO premises,<br>Mominpet mandal, Vikarabad district Pin code:<br>501202                                                                                                                                                                                                                                 |  |  |  |  |  |
| Sanctioned amount :                                                                           | Rs.27.00 lakhs                                                                                                                                                                                                                                                                                                                         |  |  |  |  |  |
| No. of Villages covered / Names of Villages:                                                  | <ul> <li>15 / 1) Govindhapur, 2) Ramnathgudupally, 3)</li> <li>Mominpet-1, 4) Mominpet -2, 5) Mominpet-3,</li> <li>6) Mominpet-4, 7) Burgupally, 8) Saidalpur, 9)</li> <li>Malreddygudem, 10) Mekavanampally, 11) Kaslabad,</li> <li>12) Rallagudupally, 13) Chandrayanpally, 14)</li> <li>Velchal, &amp; 15 Durgamcheruvu.</li> </ul> |  |  |  |  |  |
| No. of Acres :                                                                                | 145                                                                                                                                                                                                                                                                                                                                    |  |  |  |  |  |
| Date of Inauguration and Inaugurated by:                                                      | 08.10.2020 / Hon'ble Minister for Education of<br>Telangana State, Smt. P. Sabhitha Reddy garu.                                                                                                                                                                                                                                        |  |  |  |  |  |
| No. of members to be benefitted                                                               | 920                                                                                                                                                                                                                                                                                                                                    |  |  |  |  |  |