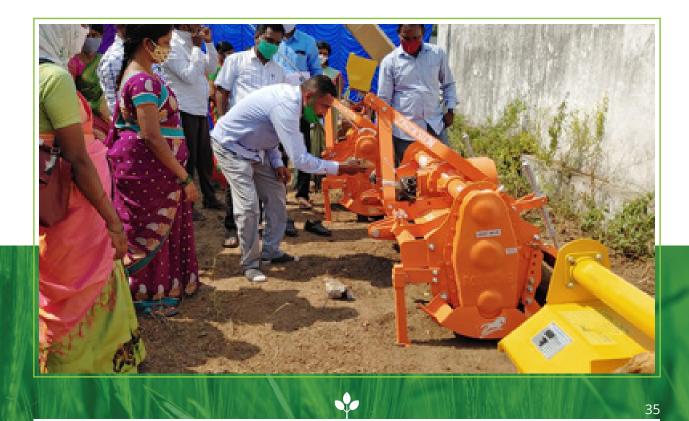

# **CUSTOM HIRING CENTRES (CHC'S)**

A Custom Hiring Centre (CHC) is a convenient, one stop solution for farm equipments owned and managed by community based organizations like FPOs/MS/VOs with an objective to meet the local needs of the women farmers and with an intension to drudgery reduction.

The centre comprising a set of farm machinery, implements, tools and equipment meant to be rented in primarily by small and marginal farmers, women and agriculture labour. CHCs Enhance access to good tools, implements, draught power and machinery services for ensuring quick response and timely operations: land preparation, sowing, inter-cultivation, other crop management, harvesting and postharvesting specific to existing cropping pattern of the cluster. It is proposed to establish the CHCs at mandal level to serve a cluster of villages.