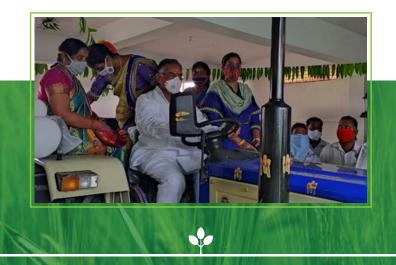

## Society For Elimination of Rural Poverty (SERP), Dept of Rural Development, Govt of Telangana **Custom Hiring Centres (CHCs)** District Name: Nalgonda Mandal Name: Miryalaguda Name of the FPO / Mandal Samakhya Miryalaguda MS-I Location of the CHC: Market Yard, Avanthi puram, Miryalaguda (Mandal) Sanctioned amount : Rs.26.00 lakhs 11/1) Avanthipuram, 2) Lakshmipuram, 3) Rudraram, 4) Kothagudem 5) Krishnapuram, 6)Gudur, No. of Villages covered / Names of Villages: 7) Mulkalakaluva, 8) Badalapuram, 9) Allagadapa,

2300

garu.

1100

No. of Acres :

Date of Inauguration and Inaugurated by:

No. of members to be benefitted

10) Rayanipalem & 11) Bodyanaik Thanda

08-10-2020 / Hon'ble MLA Miryalaguda Sir Bhaskar

Rao Garu & Dist. Collector Sir Prashanth J Patil

|                                               | Equipment Details |                                    |            |                            |     | Equipment Details                  |            |  |
|-----------------------------------------------|-------------------|------------------------------------|------------|----------------------------|-----|------------------------------------|------------|--|
| Equipment<br>Name                             | Qty               | Purchase Value<br>per each (In Rs) | Photograph | Equipment<br>Name          | Qty | Purchase Value<br>per each (In Rs) | Photograph |  |
| Mahindra<br>575 45HP<br>Yuvo<br>Tractor       | 1                 | 671000                             |            | Cultivator                 | 1   | 25700                              |            |  |
| Tractor<br>Trolley                            | 1                 | 184000                             |            | Rotavator                  | 1   | 98000                              |            |  |
| 6 Row<br>Riding<br>Type Paddy<br>Transplanter | 1                 | 1337143                            |            | Half Cage<br>Wheels<br>Set | 1   | 14200                              | L          |  |
| MB<br>Plough                                  | 1                 | 26775                              |            | Round<br>Straw Baler       | 1   | 310000                             |            |  |