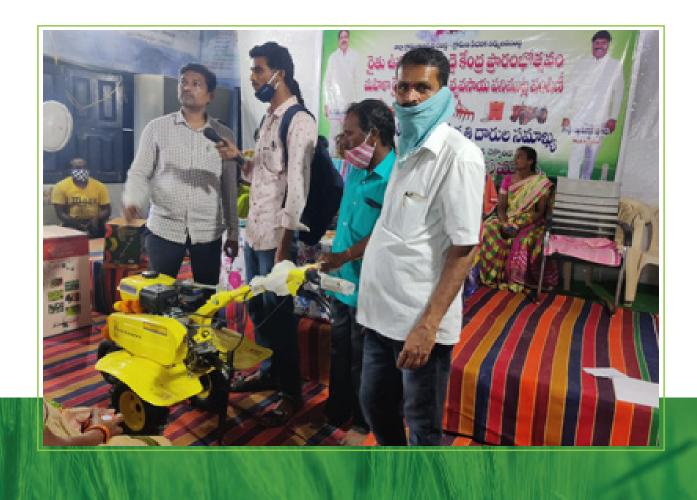

## Society For Elimination of Rural Poverty (SERP), Dept of Rural Development, Govt of Telangana

| Custom Hiring Centres (CHCs)                 |                                                                                                                                                                             |  |  |  |  |  |
|----------------------------------------------|-----------------------------------------------------------------------------------------------------------------------------------------------------------------------------|--|--|--|--|--|
| District Name:                               | Mahboobnagar                                                                                                                                                                |  |  |  |  |  |
| Mandal Name:                                 | Nawabpet                                                                                                                                                                    |  |  |  |  |  |
| Name of the FPO / Mandal Samakhya            | Nawabpet Mandal Mahila Samakhya                                                                                                                                             |  |  |  |  |  |
| Location of the CHC:                         | Mandal Resource Building, MPDO office complex,<br>Nawabpet Mandal,Mahaboobnagar.                                                                                            |  |  |  |  |  |
| Sanctioned amount :                          | Rs.25.00 lakhs                                                                                                                                                              |  |  |  |  |  |
| No. of Villages covered / Names of Villages: | 12 / 1) Yenmamgandla 2) Kondapur 3)<br>Dayapanthulapally 4)Hajilapur 5) Marikal 6)<br>Guraunta 7) Dharpally 8) Ammapur 9) Kamaram 10)<br>Pomal 11) Lokirevu 12) Lingampally |  |  |  |  |  |
| No. of Acres :                               | 1000                                                                                                                                                                        |  |  |  |  |  |
| Date of Inauguration and Inaugurated by:     | 2nd October, 2020.<br>Hon'ble MP, Sri. Srinivas Reddy garu, and Hon'ble<br>MLA, Sri. Laxma Reddy garu.                                                                      |  |  |  |  |  |
| No. of members to be benefitted              | 500                                                                                                                                                                         |  |  |  |  |  |